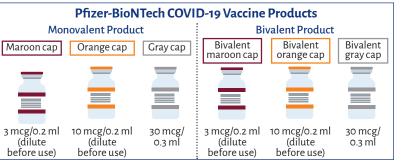

## Pediatric COVID-19 Vaccine Dosing Quick Reference Guide

| Age at First<br>Dose  | Pfizer-BioNTech COVID-19 Vaccine                       |                                                                                                                     | Moderna COVID-19 Vaccine       |                                                         |                                                                                                                   | Novavax COVID-19 Vaccine                                                       |                                                                                                                                      |       |
|-----------------------|--------------------------------------------------------|---------------------------------------------------------------------------------------------------------------------|--------------------------------|---------------------------------------------------------|-------------------------------------------------------------------------------------------------------------------|--------------------------------------------------------------------------------|--------------------------------------------------------------------------------------------------------------------------------------|-------|
| 6 months –<br>4 years | Maroon cap  Dose 2  3-8 weeks after dose 1  Maroon cap | at least 8 weeks<br>after dose 2<br>Bivalent<br>maroon cap                                                          | Blue cap/<br>magenta label     | Dose 2  4-8 weeks after dose 1  Blue cap/ magenta label | Booster dose at least 2 months after last dose Dark pink cap/ yellow label                                        |                                                                                |                                                                                                                                      |       |
| 5 years               | Orange cap  Dose 2  3-8 weeks after dose 1  Orange cap | Booster dose<br>at least 2 months<br>after last dose†<br>Bivalent orange cap                                        | Blue cap/<br>magenta label     | Dose 2 4-8 weeks after dose 1 Blue cap/ magenta label   | Booster dose at least 2 months after last dose Dark pink cap/ yellow label OR Pfizer's Bivalent orange cap        |                                                                                |                                                                                                                                      |       |
| 6 – 11 years          | Orange cap  Orange cap  Orange cap  Orange cap         | Booster dose at least 2 months after last dose† Bivalent orange cap OR Moderna's Blue cap/gray label 25 mcg/0.25 ml | Dose 1  Blue cap/ purple label | Dose 2 4-8 weeks after dose 1 Blue cap/ purple label    | Booster dose at least 2 months after last dose Blue cap/gray label 25 mcg/o.25 ml OR Pfizer's Bivalent orange cap |                                                                                |                                                                                                                                      |       |
| 12 – 17 years         | Gray cap  Dose 2  3-8 weeks after dose 1  Gray cap     | Booster dose at least 2 months after last dose† Bivalent gray cap OR Moderna's Blue cap/gray label 50 mcg/0.5 ml    | Dose 1  Red cap/ blue label    | Pose 2 4-8 weeks after dose 1 Red cap/ blue label       | Booster dose at least 2 months after last dose† Blue cap/gray label 50 mcg/0.5 ml OR Pfizer's Bivalent gray cap   | Dark blue af                                                                   | Dose 2  3-8 weeks Fiter dose 1  Dark blue cap  OR Moderna's  Blue cap/gray lal 50 mcg/0.5 ml                                         | ns ap |
| 18 years<br>and older | Same dosing schedule as 12                             | Same dosing schedule as 12–17 years                                                                                 |                                |                                                         | Dark blue af                                                                                                      | R-8 weeks Fter dose 1 Dark blue cap  Bivalent gray cap  Booster dos at least 6 | months after dose 2 OR Moderna's Blue cap/gray labe so meg/0.5 ml  e (in limited situations)* months after dose 2 ax's dark blue cap |       |

### Pfizer-BioNTech COVID-19 Vaccine Moderna COVID-19 Vaccine 4 years turning Dose 1 Dose 2 Dose 3 5 years turning 6 Dose 1 Dose 2 Booster dose **Booster dose** years 5 years\* 3-8 weeks at least 8 weeks at least 2 months 4-8 weeks at least 2 months Maroon cap Blue cap/ after dose 1 after dose 2 after dose 3 after dose 1 after dose 2 magenta label Bivalent orange cap Blue cap/gray label Maroon cap Bivalent maroon cap Blue cap/ purple label 25 mcg/0.25 ml OR OR Pfizer's Dose 2 Dose 1 Booster dose Bivalent orange cap 3-8 weeks at least 2 months Orange cap after dose 2 after dose 1 Orange cap Bivalent orange cap 11 years turning 11 years turning Dose 1 Dose 2 Booster dose Dose 1 Dose 2 Booster dose 12 years 12 years 3-8 weeks at least 2 months 4-8 weeks at least 2 months Blue cap/ Orange cap after dose 1 after dose 2 after dose 1 after dose 2 purple label Gray cap Bivalent gray cap Red cap/ Blue cap/gray label blue label 50 mcg/0.5 ml OR Moderna's **OR Pfizer's** Blue cap/gray label 50 mcg/0.5 ml Bivalent gray cap

## Pediatric COVID-19 Vaccine Dosing Quick Reference Guide: Moderately to Severely Immunocompromised Children

| Agost                 | before user before user                                                                                                                                                                                                                                                   |                                                                                                                                                                                                                                                                                                                                                                                                                                                        |                                                                                                                                                                                                                                                                                                                                                                                               |  |  |
|-----------------------|---------------------------------------------------------------------------------------------------------------------------------------------------------------------------------------------------------------------------------------------------------------------------|--------------------------------------------------------------------------------------------------------------------------------------------------------------------------------------------------------------------------------------------------------------------------------------------------------------------------------------------------------------------------------------------------------------------------------------------------------|-----------------------------------------------------------------------------------------------------------------------------------------------------------------------------------------------------------------------------------------------------------------------------------------------------------------------------------------------------------------------------------------------|--|--|
| Age at<br>First Dose  | Pfizer-BioNTech COVID-19 Vaccine                                                                                                                                                                                                                                          | Moderna COVID-19 Vaccine                                                                                                                                                                                                                                                                                                                                                                                                                               | Novavax COVID-19 Vaccine                                                                                                                                                                                                                                                                                                                                                                      |  |  |
| 6 months – 4<br>years | Maroon cap  Dose 2 3 weeks after dose 1 Maroon cap  Maroon cap  Dose 3 at least 8 weeks after dose 2 Bivalent maroon cap                                                                                                                                                  | Blue cap/magenta label  Dose 2  4 weeks after dose 1  Blue cap/magenta label  Blue cap/magenta label  Dose 3  at least 4 weeks after dose 2  Blue cap/magenta label  Blue cap/magenta label  Blue cap/magenta label  Dark pink cap/yellow label                                                                                                                                                                                                        |                                                                                                                                                                                                                                                                                                                                                                                               |  |  |
| 5 years               | Orange cap  Orange cap  Orange cap  Orange cap  Orange cap  Dose 3  at least 4 weeks 4 weeks after dose 2 Orange cap  Orange cap  Orange cap  Booster dose at least 2 months after last dose† Bivalent orange cap                                                         | Dose 1  Blue cap/ magenta label  OR Pfizer's  Bivalent orange cap                                                                                                                            |                                                                                                                                                                                                                                                                                                                                                                                               |  |  |
| 6-11 years            | Dose 1     Dose 2     Dose 3     Booster dose       Orange cap     3 weeks after dose 1     4 weeks after dose 2     at least 2 months after last dose¹       Orange cap     Orange cap     Bivalent orange cap       OR Moderna's     Blue cap/gray label 25 mcg/0.25 ml | Dose 1  Blue cap/ purple label  OR Pfizer's  Bivalent orange cap                                                                                                                                                               |                                                                                                                                                                                                                                                                                                                                                                                               |  |  |
| 12 – 17 years         | Gray cap  Ose 1  Ose 2  3 weeks after dose 1  Gray cap  Gray cap  Tose 3  at least 4 weeks after dose 2  Gray cap  OR Moderna's  Blue cap/gray label 50 mcg/0.5 ml                                                                                                        | Red cap/blue label  Red cap/blue label | cap Blue cap/gray label 50 mcg/0.5 ml                                                                                                                                                                                                                                                                                                                                                         |  |  |
| 18 years<br>and older | Same dosing schedule as 12–17 years                                                                                                                                                                                                                                       | Same dosing schedule as 12–17 years                                                                                                                                                                                                                                                                                                                                                                                                                    | Dark blue cap  Bivalent gray cap  Booster dose (preferred)  at least 2 months after dose 2  Pfizer's  OR  Moderna's  Blue cap/gray label 50 mcg/0.5 ml  Booster dose (in limited situations)*  at least 6 months after dose 2  Novavax's dark blue cap |  |  |

### Pfizer-BioNTech COVID-19 Vaccine Moderna COVID-19 Vaccine 5 years turning 6 4 years turning Dose 1 Dose 2 Dose 3 Dose 1 Dose 2 Dose 3 Booster dose Booster dose vears 5 years 3 weeks at least 8 weeks at least 2 months 4 weeks at least 4 weeks at least 2 months Maroon cap Blue cap/ after dose 1 after dose 2 after dose 3 after dose 1 after dose 2 after dose 3 magenta label Maroon cap Bivalent Bivalent orange cap Blue cap/ Blue cap/ Blue cap/gray label magenta label maroon cap purple label 25 mcg/0.25 ml (if 5 years old) OR Pfizer's Blue cap/ Dose 1 Dose 2 Dose 3 Bivalent orange cap **Booster dose** purple label 3 weeks at least 4 weeks at least 2 months (if 6 years old) Orange cap after dose 1 after dose 2 after dose 3 Orange cap Orange cap Bivalent orange cap 11 years turning 11 years turning Dose 1 Dose 2 Dose 3 Dose 1 Dose 2 Dose 3 **Booster dose** Booster dose 12 years 12 years 3 weeks at least 4 weeks 4 weeks at least 4 weeks at least 2 months at least 2 months Orange cap Blue cap/ after dose 1 after dose 2 after last dose† after dose 1 after dose 2 after last dose† purple label Blue cap/ Orange cap Red cap/ Blue cap/gray label Gray cap Bivalent gray cap purple label (if 11 years old) blue label 50 mcg/0.5 ml OR Moderna's (if 11 years old) OR Pfizer's Gray cap Blue cap/gray label (if 12 years old) Red cap/ 50 mcg/0.5 ml Bivalent gray cap blue label (if 12 years old)