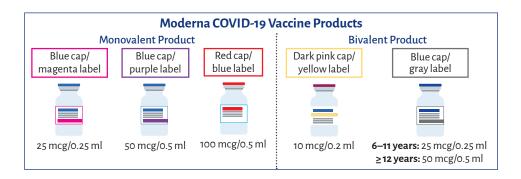

## Pediatric COVID-19 Vaccine Dosing Quick Reference Guide

| Age at First<br>Dose  | Pfizer-BioNTech COVID-19 Vaccine                       |                                                                                                                     | Moderna COVID-19 Vaccine       |                                                         |                                                                                                                   | Novavax COVID-19 Vaccine                                                       |                                                                                                                                      |       |
|-----------------------|--------------------------------------------------------|---------------------------------------------------------------------------------------------------------------------|--------------------------------|---------------------------------------------------------|-------------------------------------------------------------------------------------------------------------------|--------------------------------------------------------------------------------|--------------------------------------------------------------------------------------------------------------------------------------|-------|
| 6 months –<br>4 years | Maroon cap  Dose 2  3-8 weeks after dose 1  Maroon cap | at least 8 weeks<br>after dose 2<br>Bivalent<br>maroon cap                                                          | Blue cap/<br>magenta label     | Dose 2  4-8 weeks after dose 1  Blue cap/ magenta label | Booster dose at least 2 months after last dose Dark pink cap/ yellow label                                        |                                                                                |                                                                                                                                      |       |
| 5 years               | Orange cap  Dose 2  3-8 weeks after dose 1  Orange cap | Booster dose<br>at least 2 months<br>after last dose†<br>Bivalent orange cap                                        | Blue cap/<br>magenta label     | Dose 2 4-8 weeks after dose 1 Blue cap/ magenta label   | Booster dose at least 2 months after last dose Dark pink cap/ yellow label OR Pfizer's Bivalent orange cap        |                                                                                |                                                                                                                                      |       |
| 6 – 11 years          | Orange cap  Orange cap  Orange cap  Orange cap         | Booster dose at least 2 months after last dose† Bivalent orange cap OR Moderna's Blue cap/gray label 25 mcg/0.25 ml | Dose 1  Blue cap/ purple label | Dose 2 4-8 weeks after dose 1 Blue cap/ purple label    | Booster dose at least 2 months after last dose Blue cap/gray label 25 mcg/o.25 ml OR Pfizer's Bivalent orange cap |                                                                                |                                                                                                                                      |       |
| 12 – 17 years         | Gray cap  Dose 2  3-8 weeks after dose 1  Gray cap     | Booster dose at least 2 months after last dose† Bivalent gray cap OR Moderna's Blue cap/gray label 50 mcg/0.5 ml    | Dose 1  Red cap/ blue label    | Pose 2 4-8 weeks after dose 1 Red cap/ blue label       | Booster dose at least 2 months after last dose† Blue cap/gray label 50 mcg/0.5 ml OR Pfizer's Bivalent gray cap   | Dark blue af                                                                   | Dose 2  3-8 weeks Fiter dose 1  Dark blue cap  OR Moderna's  Blue cap/gray lal 50 mcg/0.5 ml                                         | ns ap |
| 18 years<br>and older | Same dosing schedule as 12                             | Same dosing schedule as 12–17 years                                                                                 |                                |                                                         | Dark blue af                                                                                                      | R-8 weeks Fter dose 1 Dark blue cap  Bivalent gray cap  Booster dos at least 6 | months after dose 2 OR Moderna's Blue cap/gray labe so meg/0.5 ml  e (in limited situations)* months after dose 2 ax's dark blue cap |       |

### Pfizer-BioNTech COVID-19 Vaccine Moderna COVID-19 Vaccine 4 years turning Dose 1 Dose 2 Dose 3 5 years turning 6 Dose 1 Dose 2 Booster dose **Booster dose** years 5 years\* 3-8 weeks at least 8 weeks at least 2 months 4-8 weeks at least 2 months Maroon cap Blue cap/ after dose 1 after dose 2 after dose 3 after dose 1 after dose 2 magenta label Bivalent orange cap Blue cap/gray label Maroon cap Bivalent maroon cap Blue cap/ purple label 25 mcg/0.25 ml OR OR Pfizer's Dose 2 Dose 1 Booster dose Bivalent orange cap 3-8 weeks at least 2 months Orange cap after dose 2 after dose 1 Orange cap Bivalent orange cap 11 years turning 11 years turning Dose 1 Dose 2 Booster dose Dose 1 Dose 2 Booster dose 12 years 12 years 3-8 weeks at least 2 months 4-8 weeks at least 2 months Blue cap/ Orange cap after dose 1 after dose 2 after dose 1 after dose 2 purple label Gray cap Bivalent gray cap Red cap/ Blue cap/gray label blue label 50 mcg/0.5 ml OR Moderna's **OR Pfizer's** Blue cap/gray label 50 mcg/0.5 ml Bivalent gray cap

## Pediatric COVID-19 Vaccine Dosing Quick Reference Guide: Moderately to Severely Immunocompromised Children

| Agost                 | before user before user                                                                                                                                                                                                                                                   |                                                                                                                                                                                                                                                                                                                                                                                                                                                        |                                                                                                                                                                                                                                                                                                                                                                                               |  |  |
|-----------------------|---------------------------------------------------------------------------------------------------------------------------------------------------------------------------------------------------------------------------------------------------------------------------|--------------------------------------------------------------------------------------------------------------------------------------------------------------------------------------------------------------------------------------------------------------------------------------------------------------------------------------------------------------------------------------------------------------------------------------------------------|-----------------------------------------------------------------------------------------------------------------------------------------------------------------------------------------------------------------------------------------------------------------------------------------------------------------------------------------------------------------------------------------------|--|--|
| Age at<br>First Dose  | Pfizer-BioNTech COVID-19 Vaccine                                                                                                                                                                                                                                          | Moderna COVID-19 Vaccine                                                                                                                                                                                                                                                                                                                                                                                                                               | Novavax COVID-19 Vaccine                                                                                                                                                                                                                                                                                                                                                                      |  |  |
| 6 months – 4<br>years | Maroon cap  Dose 2 3 weeks after dose 1 Maroon cap  Maroon cap  Dose 3 at least 8 weeks after dose 2 Bivalent maroon cap                                                                                                                                                  | Blue cap/magenta label  Dose 2  4 weeks after dose 1  Blue cap/magenta label  Blue cap/magenta label  Dose 3  at least 4 weeks after dose 2  Blue cap/magenta label  Blue cap/magenta label  Blue cap/magenta label  Dark pink cap/yellow label                                                                                                                                                                                                        |                                                                                                                                                                                                                                                                                                                                                                                               |  |  |
| 5 years               | Orange cap  Orange cap  Orange cap  Orange cap  Orange cap  Dose 3  at least 4 weeks 4 weeks after dose 2 Orange cap  Orange cap  Orange cap  Booster dose at least 2 months after last dose† Bivalent orange cap                                                         | Dose 1  Blue cap/ magenta label  OR Pfizer's  Bivalent orange cap                                                                                                                            |                                                                                                                                                                                                                                                                                                                                                                                               |  |  |
| 6-11 years            | Dose 1     Dose 2     Dose 3     Booster dose       Orange cap     3 weeks after dose 1     4 weeks after dose 2     at least 2 months after last dose¹       Orange cap     Orange cap     Bivalent orange cap       OR Moderna's     Blue cap/gray label 25 mcg/0.25 ml | Dose 1  Blue cap/ purple label  OR Pfizer's  Bivalent orange cap                                                                                                                                                               |                                                                                                                                                                                                                                                                                                                                                                                               |  |  |
| 12 – 17 years         | Gray cap  Ose 1  Ose 2  3 weeks after dose 1  Gray cap  Gray cap  Tose 3  at least 4 weeks after dose 2  Gray cap  OR Moderna's  Blue cap/gray label 50 mcg/0.5 ml                                                                                                        | Red cap/blue label  Red cap/blue label | cap Blue cap/gray label 50 mcg/0.5 ml                                                                                                                                                                                                                                                                                                                                                         |  |  |
| 18 years<br>and older | Same dosing schedule as 12–17 years                                                                                                                                                                                                                                       | Same dosing schedule as 12–17 years                                                                                                                                                                                                                                                                                                                                                                                                                    | Dark blue cap  Bivalent gray cap  Booster dose (preferred)  at least 2 months after dose 2  Pfizer's  OR  Moderna's  Blue cap/gray label 50 mcg/0.5 ml  Booster dose (in limited situations)*  at least 6 months after dose 2  Novavax's dark blue cap |  |  |

### Pfizer-BioNTech COVID-19 Vaccine Moderna COVID-19 Vaccine 5 years turning 6 4 years turning Dose 1 Dose 2 Dose 3 Dose 1 Dose 2 Dose 3 Booster dose Booster dose vears 5 years 3 weeks at least 8 weeks at least 2 months 4 weeks at least 4 weeks at least 2 months Maroon cap Blue cap/ after dose 1 after dose 2 after dose 3 after dose 1 after dose 2 after dose 3 magenta label Maroon cap Bivalent Bivalent orange cap Blue cap/ Blue cap/ Blue cap/gray label magenta label maroon cap purple label 25 mcg/0.25 ml (if 5 years old) OR Pfizer's Blue cap/ Dose 1 Dose 2 Dose 3 Bivalent orange cap **Booster dose** purple label 3 weeks at least 4 weeks at least 2 months (if 6 years old) Orange cap after dose 1 after dose 2 after dose 3 Orange cap Orange cap Bivalent orange cap 11 years turning 11 years turning Dose 1 Dose 2 Dose 3 Dose 1 Dose 2 Dose 3 **Booster dose** Booster dose 12 years 12 years 3 weeks at least 4 weeks 4 weeks at least 4 weeks at least 2 months at least 2 months Orange cap Blue cap/ after dose 1 after dose 2 after last dose† after dose 1 after dose 2 after last dose† purple label Blue cap/ Orange cap Red cap/ Blue cap/gray label Gray cap Bivalent gray cap purple label (if 11 years old) blue label 50 mcg/0.5 ml OR Moderna's (if 11 years old) OR Pfizer's Gray cap Blue cap/gray label (if 12 years old) Red cap/ 50 mcg/0.5 ml Bivalent gray cap blue label (if 12 years old)