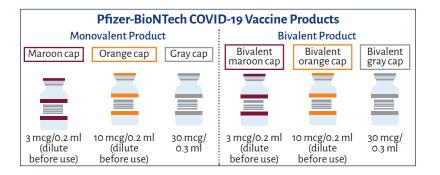

## Pediatric COVID-19 Vaccine Dosing Quick Reference Guide

| Age at First<br>Dose  | Pfizer-BioNTech COVID-19 Vaccine                       |                                                                                                                     | Moderna COVID-19 Vaccine       |                                                         |                                                                                                                   | Novavax COVID-19 Vaccine                                                       |                                                                                                                                      |       |
|-----------------------|--------------------------------------------------------|---------------------------------------------------------------------------------------------------------------------|--------------------------------|---------------------------------------------------------|-------------------------------------------------------------------------------------------------------------------|--------------------------------------------------------------------------------|--------------------------------------------------------------------------------------------------------------------------------------|-------|
| 6 months –<br>4 years | Maroon cap  Dose 2  3-8 weeks after dose 1  Maroon cap | at least 8 weeks<br>after dose 2<br>Bivalent<br>maroon cap                                                          | Blue cap/<br>magenta label     | Dose 2  4-8 weeks after dose 1  Blue cap/ magenta label | Booster dose at least 2 months after last dose Dark pink cap/ yellow label                                        |                                                                                |                                                                                                                                      |       |
| 5 years               | Orange cap  Dose 2  3-8 weeks after dose 1  Orange cap | Booster dose<br>at least 2 months<br>after last dose†<br>Bivalent orange cap                                        | Blue cap/<br>magenta label     | Dose 2 4-8 weeks after dose 1 Blue cap/ magenta label   | Booster dose at least 2 months after last dose Dark pink cap/ yellow label OR Pfizer's Bivalent orange cap        |                                                                                |                                                                                                                                      |       |
| 6 – 11 years          | Orange cap  Orange cap  Orange cap  Orange cap         | Booster dose at least 2 months after last dose† Bivalent orange cap OR Moderna's Blue cap/gray label 25 mcg/0.25 ml | Dose 1  Blue cap/ purple label | Dose 2 4-8 weeks after dose 1 Blue cap/ purple label    | Booster dose at least 2 months after last dose Blue cap/gray label 25 mcg/o.25 ml OR Pfizer's Bivalent orange cap |                                                                                |                                                                                                                                      |       |
| 12 – 17 years         | Gray cap  Dose 2  3-8 weeks after dose 1  Gray cap     | Booster dose at least 2 months after last dose† Bivalent gray cap OR Moderna's Blue cap/gray label 50 mcg/0.5 ml    | Dose 1  Red cap/ blue label    | Pose 2 4-8 weeks after dose 1 Red cap/ blue label       | Booster dose at least 2 months after last dose† Blue cap/gray label 50 mcg/0.5 ml OR Pfizer's Bivalent gray cap   | Dark blue af                                                                   | Dose 2  3-8 weeks Fiter dose 1  Dark blue cap  OR Moderna's  Blue cap/gray lal 50 mcg/0.5 ml                                         | ns ap |
| 18 years<br>and older | Same dosing schedule as 12                             | Same dosing schedule as 12–17 years                                                                                 |                                |                                                         | Dark blue af                                                                                                      | R-8 weeks Fter dose 1 Dark blue cap  Bivalent gray cap  Booster dos at least 6 | months after dose 2 OR Moderna's Blue cap/gray labe so meg/0.5 ml  e (in limited situations)* months after dose 2 ax's dark blue cap |       |

### Pfizer-BioNTech COVID-19 Vaccine Moderna COVID-19 Vaccine 4 years turning Dose 1 Dose 2 Dose 3 5 years turning 6 Dose 1 Dose 2 Booster dose **Booster dose** years 5 years\* 3-8 weeks at least 8 weeks at least 2 months 4-8 weeks at least 2 months Maroon cap Blue cap/ after dose 1 after dose 2 after dose 3 after dose 1 after dose 2 magenta label Bivalent orange cap Blue cap/gray label Maroon cap Bivalent maroon cap Blue cap/ purple label 25 mcg/0.25 ml OR OR Pfizer's Dose 2 Dose 1 Booster dose Bivalent orange cap 3-8 weeks at least 2 months Orange cap after dose 2 after dose 1 Orange cap Bivalent orange cap 11 years turning 11 years turning Dose 1 Dose 2 Booster dose Dose 1 Dose 2 Booster dose 12 years 12 years 3-8 weeks at least 2 months 4-8 weeks at least 2 months Blue cap/ Orange cap after dose 1 after dose 2 after dose 1 after dose 2 purple label Gray cap Bivalent gray cap Red cap/ Blue cap/gray label blue label 50 mcg/0.5 ml OR Moderna's **OR Pfizer's** Blue cap/gray label 50 mcg/0.5 ml Bivalent gray cap

## Pediatric COVID-19 Vaccine Dosing Quick Reference Guide: Moderately to Severely Immunocompromised Children

| Agost                 | before user before user                                                                                                                                                                                                                                                   |                                                                                                                                                                                                                                                                                                                                                                                                                                                        |                                                                                                                                                                                                                                                                                                                                                                                               |  |  |
|-----------------------|---------------------------------------------------------------------------------------------------------------------------------------------------------------------------------------------------------------------------------------------------------------------------|--------------------------------------------------------------------------------------------------------------------------------------------------------------------------------------------------------------------------------------------------------------------------------------------------------------------------------------------------------------------------------------------------------------------------------------------------------|-----------------------------------------------------------------------------------------------------------------------------------------------------------------------------------------------------------------------------------------------------------------------------------------------------------------------------------------------------------------------------------------------|--|--|
| Age at<br>First Dose  | Pfizer-BioNTech COVID-19 Vaccine                                                                                                                                                                                                                                          | Moderna COVID-19 Vaccine                                                                                                                                                                                                                                                                                                                                                                                                                               | Novavax COVID-19 Vaccine                                                                                                                                                                                                                                                                                                                                                                      |  |  |
| 6 months – 4<br>years | Maroon cap  Dose 2 3 weeks after dose 1 Maroon cap  Maroon cap  Dose 3 at least 8 weeks after dose 2 Bivalent maroon cap                                                                                                                                                  | Blue cap/magenta label  Dose 2  4 weeks after dose 1  Blue cap/magenta label  Blue cap/magenta label  Dose 3  at least 4 weeks after dose 2  Blue cap/magenta label  Blue cap/magenta label  Blue cap/magenta label  Dark pink cap/yellow label                                                                                                                                                                                                        |                                                                                                                                                                                                                                                                                                                                                                                               |  |  |
| 5 years               | Orange cap  Orange cap  Orange cap  Orange cap  Orange cap  Dose 3  at least 4 weeks 4 weeks after dose 2 Orange cap  Orange cap  Orange cap  Booster dose at least 2 months after last dose† Bivalent orange cap                                                         | Dose 1  Blue cap/ magenta label  OR Pfizer's  Bivalent orange cap                                                                                                                            |                                                                                                                                                                                                                                                                                                                                                                                               |  |  |
| 6-11 years            | Dose 1     Dose 2     Dose 3     Booster dose       Orange cap     3 weeks after dose 1     4 weeks after dose 2     at least 2 months after last dose¹       Orange cap     Orange cap     Bivalent orange cap       OR Moderna's     Blue cap/gray label 25 mcg/0.25 ml | Dose 1  Blue cap/ purple label  OR Pfizer's  Bivalent orange cap                                                                                                                                                               |                                                                                                                                                                                                                                                                                                                                                                                               |  |  |
| 12 – 17 years         | Gray cap  Ose 1  Ose 2  3 weeks after dose 1  Gray cap  Gray cap  Tose 3  at least 4 weeks after dose 2  Gray cap  OR Moderna's  Blue cap/gray label 50 mcg/0.5 ml                                                                                                        | Red cap/blue label  Red cap/blue label | cap Blue cap/gray label 50 mcg/0.5 ml                                                                                                                                                                                                                                                                                                                                                         |  |  |
| 18 years<br>and older | Same dosing schedule as 12–17 years                                                                                                                                                                                                                                       | Same dosing schedule as 12–17 years                                                                                                                                                                                                                                                                                                                                                                                                                    | Dark blue cap  Bivalent gray cap  Booster dose (preferred)  at least 2 months after dose 2  Pfizer's  OR  Moderna's  Blue cap/gray label 50 mcg/0.5 ml  Booster dose (in limited situations)*  at least 6 months after dose 2  Novavax's dark blue cap |  |  |

### Pfizer-BioNTech COVID-19 Vaccine Moderna COVID-19 Vaccine 5 years turning 6 4 years turning Dose 1 Dose 2 Dose 3 Dose 1 Dose 2 Dose 3 Booster dose Booster dose vears 5 years 3 weeks at least 8 weeks at least 2 months 4 weeks at least 4 weeks at least 2 months Maroon cap Blue cap/ after dose 1 after dose 2 after dose 3 after dose 1 after dose 2 after dose 3 magenta label Maroon cap Bivalent Bivalent orange cap Blue cap/ Blue cap/ Blue cap/gray label magenta label maroon cap purple label 25 mcg/0.25 ml (if 5 years old) OR Pfizer's Blue cap/ Dose 1 Dose 2 Dose 3 Bivalent orange cap **Booster dose** purple label 3 weeks at least 4 weeks at least 2 months (if 6 years old) Orange cap after dose 1 after dose 2 after dose 3 Orange cap Orange cap Bivalent orange cap 11 years turning 11 years turning Dose 1 Dose 2 Dose 3 Dose 1 Dose 2 Dose 3 **Booster dose** Booster dose 12 years 12 years 3 weeks at least 4 weeks 4 weeks at least 4 weeks at least 2 months at least 2 months Orange cap Blue cap/ after dose 1 after dose 2 after last dose† after dose 1 after dose 2 after last dose† purple label Blue cap/ Orange cap Red cap/ Blue cap/gray label Gray cap Bivalent gray cap purple label (if 11 years old) blue label 50 mcg/0.5 ml OR Moderna's (if 11 years old) OR Pfizer's Gray cap Blue cap/gray label (if 12 years old) Red cap/ 50 mcg/0.5 ml Bivalent gray cap blue label (if 12 years old)