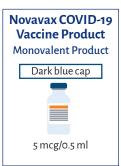

## Pediatric COVID-19 Vaccine Dosing Quick Reference Guide

| Age at First<br>Dose  | Pfizer-BioNTech COVID-19 Vaccine                       |                                                                                                                     | Moderna COVID-19 Vaccine       |                                                         |                                                                                                                   | Novavax COVID-19 Vaccine                                                       |                                                                                                                                      |       |
|-----------------------|--------------------------------------------------------|---------------------------------------------------------------------------------------------------------------------|--------------------------------|---------------------------------------------------------|-------------------------------------------------------------------------------------------------------------------|--------------------------------------------------------------------------------|--------------------------------------------------------------------------------------------------------------------------------------|-------|
| 6 months –<br>4 years | Maroon cap  Dose 2  3-8 weeks after dose 1  Maroon cap | at least 8 weeks<br>after dose 2<br>Bivalent<br>maroon cap                                                          | Blue cap/<br>magenta label     | Dose 2  4-8 weeks after dose 1  Blue cap/ magenta label | Booster dose at least 2 months after last dose Dark pink cap/ yellow label                                        |                                                                                |                                                                                                                                      |       |
| 5 years               | Orange cap  Dose 2  3-8 weeks after dose 1  Orange cap | Booster dose<br>at least 2 months<br>after last dose†<br>Bivalent orange cap                                        | Blue cap/<br>magenta label     | Dose 2 4-8 weeks after dose 1 Blue cap/ magenta label   | Booster dose at least 2 months after last dose Dark pink cap/ yellow label OR Pfizer's Bivalent orange cap        |                                                                                |                                                                                                                                      |       |
| 6 – 11 years          | Orange cap  Orange cap  Orange cap  Orange cap         | Booster dose at least 2 months after last dose† Bivalent orange cap OR Moderna's Blue cap/gray label 25 mcg/0.25 ml | Dose 1  Blue cap/ purple label | Dose 2 4-8 weeks after dose 1 Blue cap/ purple label    | Booster dose at least 2 months after last dose Blue cap/gray label 25 mcg/o.25 ml OR Pfizer's Bivalent orange cap |                                                                                |                                                                                                                                      |       |
| 12 – 17 years         | Gray cap  Dose 2  3-8 weeks after dose 1  Gray cap     | Booster dose at least 2 months after last dose† Bivalent gray cap OR Moderna's Blue cap/gray label 50 mcg/0.5 ml    | Dose 1  Red cap/ blue label    | Pose 2 4-8 weeks after dose 1 Red cap/ blue label       | Booster dose at least 2 months after last dose† Blue cap/gray label 50 mcg/0.5 ml OR Pfizer's Bivalent gray cap   | Dark blue af                                                                   | Dose 2  3-8 weeks Fiter dose 1  Dark blue cap  OR Moderna's  Blue cap/gray lal 50 mcg/0.5 ml                                         | ns ap |
| 18 years<br>and older | Same dosing schedule as 12                             | Same dosing schedule as 12–17 years                                                                                 |                                |                                                         | Dark blue af                                                                                                      | R-8 weeks Fter dose 1 Dark blue cap  Bivalent gray cap  Booster dos at least 6 | months after dose 2 OR Moderna's Blue cap/gray labe so meg/0.5 ml  e (in limited situations)* months after dose 2 ax's dark blue cap |       |

## Pediatric COVID-19 Vaccine Dosing Quick Reference Guide: Moderately to Severely Immunocompromised Children

| Agost                 | before user before user                                                                                                                                                                                                                                                   |                                                                                                                                                                                                                                                                                                                                                                                                                                                        |                                                                                                                                                                                                                                                                                                                                                                                               |  |  |
|-----------------------|---------------------------------------------------------------------------------------------------------------------------------------------------------------------------------------------------------------------------------------------------------------------------|--------------------------------------------------------------------------------------------------------------------------------------------------------------------------------------------------------------------------------------------------------------------------------------------------------------------------------------------------------------------------------------------------------------------------------------------------------|-----------------------------------------------------------------------------------------------------------------------------------------------------------------------------------------------------------------------------------------------------------------------------------------------------------------------------------------------------------------------------------------------|--|--|
| Age at<br>First Dose  | Pfizer-BioNTech COVID-19 Vaccine                                                                                                                                                                                                                                          | Moderna COVID-19 Vaccine                                                                                                                                                                                                                                                                                                                                                                                                                               | Novavax COVID-19 Vaccine                                                                                                                                                                                                                                                                                                                                                                      |  |  |
| 6 months – 4<br>years | Maroon cap  Dose 2 3 weeks after dose 1 Maroon cap  Maroon cap  Dose 3 at least 8 weeks after dose 2 Bivalent maroon cap                                                                                                                                                  | Blue cap/magenta label  Dose 2  4 weeks after dose 1  Blue cap/magenta label  Blue cap/magenta label  Dose 3  at least 4 weeks after dose 2  Blue cap/magenta label  Blue cap/magenta label  Blue cap/magenta label  Dark pink cap/yellow label                                                                                                                                                                                                        |                                                                                                                                                                                                                                                                                                                                                                                               |  |  |
| 5 years               | Orange cap  Orange cap  Orange cap  Orange cap  Orange cap  Dose 3  at least 4 weeks 4 weeks after dose 2 Orange cap  Orange cap  Orange cap  Booster dose at least 2 months after last dose† Bivalent orange cap                                                         | Dose 1  Blue cap/ magenta label  OR Pfizer's  Bivalent orange cap                                                                                                                            |                                                                                                                                                                                                                                                                                                                                                                                               |  |  |
| 6-11 years            | Dose 1     Dose 2     Dose 3     Booster dose       Orange cap     3 weeks after dose 1     4 weeks after dose 2     at least 2 months after last dose¹       Orange cap     Orange cap     Bivalent orange cap       OR Moderna's     Blue cap/gray label 25 mcg/0.25 ml | Dose 1  Blue cap/ purple label  OR Pfizer's  Bivalent orange cap                                                                                                                                                               |                                                                                                                                                                                                                                                                                                                                                                                               |  |  |
| 12 – 17 years         | Gray cap  Ose 1  Ose 2  3 weeks after dose 1  Gray cap  Gray cap  Tose 3  at least 4 weeks after dose 2  Gray cap  OR Moderna's  Blue cap/gray label 50 mcg/0.5 ml                                                                                                        | Red cap/blue label  Red cap/blue label | cap Blue cap/gray label 50 mcg/0.5 ml                                                                                                                                                                                                                                                                                                                                                         |  |  |
| 18 years<br>and older | Same dosing schedule as 12–17 years                                                                                                                                                                                                                                       | Same dosing schedule as 12–17 years                                                                                                                                                                                                                                                                                                                                                                                                                    | Dark blue cap  Bivalent gray cap  Booster dose (preferred)  at least 2 months after dose 2  Pfizer's  OR  Moderna's  Blue cap/gray label 50 mcg/0.5 ml  Booster dose (in limited situations)*  at least 6 months after dose 2  Novavax's dark blue cap |  |  |