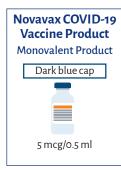

## Pediatric COVID-19 Vaccine Dosing Quick Reference Guide

| Age at First<br>Dose  | Pfizer-BioNTech COVID-19 Vaccine                       |                                                                                                                     | Moderna COVID-19 Vaccine       |                                                         |                                                                                                                   | Novavax COVID-19 Vaccine                                                       |                                                                                                                                      |       |
|-----------------------|--------------------------------------------------------|---------------------------------------------------------------------------------------------------------------------|--------------------------------|---------------------------------------------------------|-------------------------------------------------------------------------------------------------------------------|--------------------------------------------------------------------------------|--------------------------------------------------------------------------------------------------------------------------------------|-------|
| 6 months –<br>4 years | Maroon cap  Dose 2  3-8 weeks after dose 1  Maroon cap | at least 8 weeks<br>after dose 2<br>Bivalent<br>maroon cap                                                          | Blue cap/<br>magenta label     | Dose 2  4-8 weeks after dose 1  Blue cap/ magenta label | Booster dose at least 2 months after last dose Dark pink cap/ yellow label                                        |                                                                                |                                                                                                                                      |       |
| 5 years               | Orange cap  Dose 2  3-8 weeks after dose 1  Orange cap | Booster dose<br>at least 2 months<br>after last dose†<br>Bivalent orange cap                                        | Blue cap/<br>magenta label     | Dose 2 4-8 weeks after dose 1 Blue cap/ magenta label   | Booster dose at least 2 months after last dose Dark pink cap/ yellow label OR Pfizer's Bivalent orange cap        |                                                                                |                                                                                                                                      |       |
| 6 – 11 years          | Orange cap  Orange cap  Orange cap  Orange cap         | Booster dose at least 2 months after last dose† Bivalent orange cap OR Moderna's Blue cap/gray label 25 mcg/0.25 ml | Dose 1  Blue cap/ purple label | Dose 2 4-8 weeks after dose 1 Blue cap/ purple label    | Booster dose at least 2 months after last dose Blue cap/gray label 25 mcg/o.25 ml OR Pfizer's Bivalent orange cap |                                                                                |                                                                                                                                      |       |
| 12 – 17 years         | Gray cap  Dose 2  3-8 weeks after dose 1  Gray cap     | Booster dose at least 2 months after last dose† Bivalent gray cap OR Moderna's Blue cap/gray label 50 mcg/0.5 ml    | Dose 1  Red cap/ blue label    | Pose 2 4-8 weeks after dose 1 Red cap/ blue label       | Booster dose at least 2 months after last dose† Blue cap/gray label 50 mcg/0.5 ml OR Pfizer's Bivalent gray cap   | Dark blue af                                                                   | Dose 2  3-8 weeks Fiter dose 1  Dark blue cap  OR Moderna's  Blue cap/gray lal 50 mcg/0.5 ml                                         | ns ap |
| 18 years<br>and older | Same dosing schedule as 12                             | Same dosing schedule as 12–17 years                                                                                 |                                |                                                         | Dark blue af                                                                                                      | R-8 weeks Fter dose 1 Dark blue cap  Bivalent gray cap  Booster dos at least 6 | months after dose 2 OR Moderna's Blue cap/gray labe so meg/0.5 ml  e (in limited situations)* months after dose 2 ax's dark blue cap |       |

## Pediatric COVID-19 Vaccine Dosing Quick Reference Guide: Moderately to Severely Immunocompromised Children

| Agost                 | before user before user                                                                                                                                                                                                                                                   |                                                                                                                                                                                                                                                                                                                                                                                                                                                        |                                                                                                                                                                                                                                                                                                                                                                                               |  |  |
|-----------------------|---------------------------------------------------------------------------------------------------------------------------------------------------------------------------------------------------------------------------------------------------------------------------|--------------------------------------------------------------------------------------------------------------------------------------------------------------------------------------------------------------------------------------------------------------------------------------------------------------------------------------------------------------------------------------------------------------------------------------------------------|-----------------------------------------------------------------------------------------------------------------------------------------------------------------------------------------------------------------------------------------------------------------------------------------------------------------------------------------------------------------------------------------------|--|--|
| Age at<br>First Dose  | Pfizer-BioNTech COVID-19 Vaccine                                                                                                                                                                                                                                          | Moderna COVID-19 Vaccine                                                                                                                                                                                                                                                                                                                                                                                                                               | Novavax COVID-19 Vaccine                                                                                                                                                                                                                                                                                                                                                                      |  |  |
| 6 months – 4<br>years | Maroon cap  Dose 2 3 weeks after dose 1 Maroon cap  Maroon cap  Dose 3 at least 8 weeks after dose 2 Bivalent maroon cap                                                                                                                                                  | Blue cap/magenta label  Dose 2  4 weeks after dose 1  Blue cap/magenta label  Blue cap/magenta label  Dose 3  at least 4 weeks after dose 2  Blue cap/magenta label  Blue cap/magenta label  Blue cap/magenta label  Dark pink cap/yellow label                                                                                                                                                                                                        |                                                                                                                                                                                                                                                                                                                                                                                               |  |  |
| 5 years               | Orange cap  Orange cap  Orange cap  Orange cap  Orange cap  Dose 3  at least 4 weeks 4 weeks after dose 2 Orange cap  Orange cap  Orange cap  Booster dose at least 2 months after last dose† Bivalent orange cap                                                         | Dose 1  Blue cap/ magenta label  OR Pfizer's  Bivalent orange cap                                                                                                                            |                                                                                                                                                                                                                                                                                                                                                                                               |  |  |
| 6-11 years            | Dose 1     Dose 2     Dose 3     Booster dose       Orange cap     3 weeks after dose 1     4 weeks after dose 2     at least 2 months after last dose¹       Orange cap     Orange cap     Bivalent orange cap       OR Moderna's     Blue cap/gray label 25 mcg/0.25 ml | Dose 1  Blue cap/ purple label  OR Pfizer's  Bivalent orange cap                                                                                                                                                               |                                                                                                                                                                                                                                                                                                                                                                                               |  |  |
| 12 – 17 years         | Gray cap  Ose 1  Ose 2  3 weeks after dose 1  Gray cap  Gray cap  Tose 3  at least 4 weeks after dose 2  Gray cap  OR Moderna's  Blue cap/gray label 50 mcg/0.5 ml                                                                                                        | Red cap/blue label  Red cap/blue label | cap Blue cap/gray label 50 mcg/0.5 ml                                                                                                                                                                                                                                                                                                                                                         |  |  |
| 18 years<br>and older | Same dosing schedule as 12–17 years                                                                                                                                                                                                                                       | Same dosing schedule as 12–17 years                                                                                                                                                                                                                                                                                                                                                                                                                    | Dark blue cap  Bivalent gray cap  Booster dose (preferred)  at least 2 months after dose 2  Pfizer's  OR  Moderna's  Blue cap/gray label 50 mcg/0.5 ml  Booster dose (in limited situations)*  at least 6 months after dose 2  Novavax's dark blue cap |  |  |