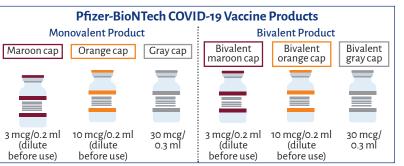

## Pediatric COVID-19 Vaccine Dosing Quick Reference Guide

| Age at First<br>Dose  | Pfizer-BioNTech COVID-19 Vaccine                       |                                                                                                                     | Moderna COVID-19 Vaccine       |                                                         |                                                                                                                   | Novavax COVID-19 Vaccine                                                       |                                                                                                                                      |       |
|-----------------------|--------------------------------------------------------|---------------------------------------------------------------------------------------------------------------------|--------------------------------|---------------------------------------------------------|-------------------------------------------------------------------------------------------------------------------|--------------------------------------------------------------------------------|--------------------------------------------------------------------------------------------------------------------------------------|-------|
| 6 months –<br>4 years | Maroon cap  Dose 2  3-8 weeks after dose 1  Maroon cap | at least 8 weeks<br>after dose 2<br>Bivalent<br>maroon cap                                                          | Blue cap/<br>magenta label     | Dose 2  4-8 weeks after dose 1  Blue cap/ magenta label | Booster dose at least 2 months after last dose Dark pink cap/ yellow label                                        |                                                                                |                                                                                                                                      |       |
| 5 years               | Orange cap  Dose 2  3-8 weeks after dose 1  Orange cap | Booster dose<br>at least 2 months<br>after last dose†<br>Bivalent orange cap                                        | Blue cap/<br>magenta label     | Dose 2 4-8 weeks after dose 1 Blue cap/ magenta label   | Booster dose at least 2 months after last dose Dark pink cap/ yellow label OR Pfizer's Bivalent orange cap        |                                                                                |                                                                                                                                      |       |
| 6 – 11 years          | Orange cap  Orange cap  Orange cap  Orange cap         | Booster dose at least 2 months after last dose† Bivalent orange cap OR Moderna's Blue cap/gray label 25 mcg/0.25 ml | Dose 1  Blue cap/ purple label | Dose 2 4-8 weeks after dose 1 Blue cap/ purple label    | Booster dose at least 2 months after last dose Blue cap/gray label 25 mcg/o.25 ml OR Pfizer's Bivalent orange cap |                                                                                |                                                                                                                                      |       |
| 12 – 17 years         | Gray cap  Dose 2  3-8 weeks after dose 1  Gray cap     | Booster dose at least 2 months after last dose† Bivalent gray cap OR Moderna's Blue cap/gray label 50 mcg/0.5 ml    | Dose 1  Red cap/ blue label    | Pose 2 4-8 weeks after dose 1 Red cap/ blue label       | Booster dose at least 2 months after last dose† Blue cap/gray label 50 mcg/0.5 ml OR Pfizer's Bivalent gray cap   | Dark blue af                                                                   | Dose 2  3-8 weeks Fiter dose 1  Dark blue cap  OR Moderna's  Blue cap/gray lal 50 mcg/0.5 ml                                         | ns ap |
| 18 years<br>and older | Same dosing schedule as 12                             | Same dosing schedule as 12–17 years                                                                                 |                                |                                                         | Dark blue af                                                                                                      | R-8 weeks Fter dose 1 Dark blue cap  Bivalent gray cap  Booster dos at least 6 | months after dose 2 OR Moderna's Blue cap/gray labe so meg/0.5 ml  e (in limited situations)* months after dose 2 ax's dark blue cap |       |

### Pfizer-BioNTech COVID-19 Vaccine Moderna COVID-19 Vaccine 4 years turning Dose 1 Dose 2 Dose 3 5 years turning 6 Dose 1 Dose 2 Booster dose **Booster dose** years 5 years\* 3-8 weeks at least 8 weeks at least 2 months 4-8 weeks at least 2 months Maroon cap Blue cap/ after dose 1 after dose 2 after dose 3 after dose 1 after dose 2 magenta label Bivalent orange cap Blue cap/gray label Maroon cap Bivalent maroon cap Blue cap/ purple label 25 mcg/0.25 ml OR OR Pfizer's Dose 2 Dose 1 Booster dose Bivalent orange cap 3-8 weeks at least 2 months Orange cap after dose 2 after dose 1 Orange cap Bivalent orange cap 11 years turning 11 years turning Dose 1 Dose 2 Booster dose Dose 1 Dose 2 Booster dose 12 years 12 years 3-8 weeks at least 2 months 4-8 weeks at least 2 months Blue cap/ Orange cap after dose 1 after dose 2 after dose 1 after dose 2 purple label Gray cap Bivalent gray cap Red cap/ Blue cap/gray label blue label 50 mcg/0.5 ml OR Moderna's **OR Pfizer's** Blue cap/gray label 50 mcg/0.5 ml Bivalent gray cap

## Pediatric COVID-19 Vaccine Dosing Quick Reference Guide: Moderately to Severely Immunocompromised Children

| Agost                 | before user before user                                                                                                                                                                                                                                                   |                                                                                                                                                                                                                                                                                                                                                                                                                                                        |                                                                                                                                                                                                                                                                                                                                                                                               |  |  |
|-----------------------|---------------------------------------------------------------------------------------------------------------------------------------------------------------------------------------------------------------------------------------------------------------------------|--------------------------------------------------------------------------------------------------------------------------------------------------------------------------------------------------------------------------------------------------------------------------------------------------------------------------------------------------------------------------------------------------------------------------------------------------------|-----------------------------------------------------------------------------------------------------------------------------------------------------------------------------------------------------------------------------------------------------------------------------------------------------------------------------------------------------------------------------------------------|--|--|
| Age at<br>First Dose  | Pfizer-BioNTech COVID-19 Vaccine                                                                                                                                                                                                                                          | Moderna COVID-19 Vaccine                                                                                                                                                                                                                                                                                                                                                                                                                               | Novavax COVID-19 Vaccine                                                                                                                                                                                                                                                                                                                                                                      |  |  |
| 6 months – 4<br>years | Maroon cap  Dose 2 3 weeks after dose 1 Maroon cap  Maroon cap  Dose 3 at least 8 weeks after dose 2 Bivalent maroon cap                                                                                                                                                  | Blue cap/magenta label  Dose 2  4 weeks after dose 1  Blue cap/magenta label  Blue cap/magenta label  Dose 3  at least 4 weeks after dose 2  Blue cap/magenta label  Blue cap/magenta label  Blue cap/magenta label  Dark pink cap/yellow label                                                                                                                                                                                                        |                                                                                                                                                                                                                                                                                                                                                                                               |  |  |
| 5 years               | Orange cap  Orange cap  Orange cap  Orange cap  Orange cap  Dose 3  at least 4 weeks 4 weeks after dose 2 Orange cap  Orange cap  Orange cap  Booster dose at least 2 months after last dose† Bivalent orange cap                                                         | Dose 1  Blue cap/ magenta label  OR Pfizer's  Bivalent orange cap                                                                                                                            |                                                                                                                                                                                                                                                                                                                                                                                               |  |  |
| 6-11 years            | Dose 1     Dose 2     Dose 3     Booster dose       Orange cap     3 weeks after dose 1     4 weeks after dose 2     at least 2 months after last dose¹       Orange cap     Orange cap     Bivalent orange cap       OR Moderna's     Blue cap/gray label 25 mcg/0.25 ml | Dose 1  Blue cap/ purple label  OR Pfizer's  Bivalent orange cap                                                                                                                                                               |                                                                                                                                                                                                                                                                                                                                                                                               |  |  |
| 12 – 17 years         | Gray cap  Ose 1  Ose 2  3 weeks after dose 1  Gray cap  Gray cap  Tose 3  at least 4 weeks after dose 2  Gray cap  OR Moderna's  Blue cap/gray label 50 mcg/0.5 ml                                                                                                        | Red cap/blue label  Red cap/blue label | cap Blue cap/gray label 50 mcg/0.5 ml                                                                                                                                                                                                                                                                                                                                                         |  |  |
| 18 years<br>and older | Same dosing schedule as 12–17 years                                                                                                                                                                                                                                       | Same dosing schedule as 12–17 years                                                                                                                                                                                                                                                                                                                                                                                                                    | Dark blue cap  Bivalent gray cap  Booster dose (preferred)  at least 2 months after dose 2  Pfizer's  OR  Moderna's  Blue cap/gray label 50 mcg/0.5 ml  Booster dose (in limited situations)*  at least 6 months after dose 2  Novavax's dark blue cap |  |  |

### Pfizer-BioNTech COVID-19 Vaccine Moderna COVID-19 Vaccine 5 years turning 6 4 years turning Dose 1 Dose 2 Dose 3 Dose 1 Dose 2 Dose 3 Booster dose Booster dose vears 5 years 3 weeks at least 8 weeks at least 2 months 4 weeks at least 4 weeks at least 2 months Maroon cap Blue cap/ after dose 1 after dose 2 after dose 3 after dose 1 after dose 2 after dose 3 magenta label Maroon cap Bivalent Bivalent orange cap Blue cap/ Blue cap/ Blue cap/gray label magenta label maroon cap purple label 25 mcg/0.25 ml (if 5 years old) OR Pfizer's Blue cap/ Dose 1 Dose 2 Dose 3 Bivalent orange cap **Booster dose** purple label 3 weeks at least 4 weeks at least 2 months (if 6 years old) Orange cap after dose 1 after dose 2 after dose 3 Orange cap Orange cap Bivalent orange cap 11 years turning 11 years turning Dose 1 Dose 2 Dose 3 Dose 1 Dose 2 Dose 3 **Booster dose** Booster dose 12 years 12 years 3 weeks at least 4 weeks 4 weeks at least 4 weeks at least 2 months at least 2 months Orange cap Blue cap/ after dose 1 after dose 2 after last dose† after dose 1 after dose 2 after last dose† purple label Blue cap/ Orange cap Red cap/ Blue cap/gray label Gray cap Bivalent gray cap purple label (if 11 years old) blue label 50 mcg/0.5 ml OR Moderna's (if 11 years old) OR Pfizer's Gray cap Blue cap/gray label (if 12 years old) Red cap/ 50 mcg/0.5 ml Bivalent gray cap blue label (if 12 years old)