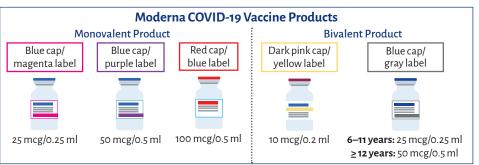

## Pediatric COVID-19 Vaccine Dosing Quick Reference Guide

| Age at First<br>Dose  | Pfizer-BioNTech COVID-19 Vaccine                       |                                                                                                                     | Moderna COVID-19 Vaccine       |                                                         |                                                                                                                   | Novavax COVID-19 Vaccine                                                       |                                                                                                                                      |       |
|-----------------------|--------------------------------------------------------|---------------------------------------------------------------------------------------------------------------------|--------------------------------|---------------------------------------------------------|-------------------------------------------------------------------------------------------------------------------|--------------------------------------------------------------------------------|--------------------------------------------------------------------------------------------------------------------------------------|-------|
| 6 months –<br>4 years | Maroon cap  Dose 2  3-8 weeks after dose 1  Maroon cap | at least 8 weeks<br>after dose 2<br>Bivalent<br>maroon cap                                                          | Blue cap/<br>magenta label     | Dose 2  4-8 weeks after dose 1  Blue cap/ magenta label | Booster dose at least 2 months after last dose Dark pink cap/ yellow label                                        |                                                                                |                                                                                                                                      |       |
| 5 years               | Orange cap  Dose 2  3-8 weeks after dose 1  Orange cap | Booster dose<br>at least 2 months<br>after last dose†<br>Bivalent orange cap                                        | Blue cap/<br>magenta label     | Dose 2 4-8 weeks after dose 1 Blue cap/ magenta label   | Booster dose at least 2 months after last dose Dark pink cap/ yellow label OR Pfizer's Bivalent orange cap        |                                                                                |                                                                                                                                      |       |
| 6 – 11 years          | Orange cap  Orange cap  Orange cap  Orange cap         | Booster dose at least 2 months after last dose† Bivalent orange cap OR Moderna's Blue cap/gray label 25 mcg/0.25 ml | Dose 1  Blue cap/ purple label | Dose 2 4-8 weeks after dose 1 Blue cap/ purple label    | Booster dose at least 2 months after last dose Blue cap/gray label 25 mcg/o.25 ml OR Pfizer's Bivalent orange cap |                                                                                |                                                                                                                                      |       |
| 12 – 17 years         | Gray cap  Dose 2  3-8 weeks after dose 1  Gray cap     | Booster dose at least 2 months after last dose† Bivalent gray cap OR Moderna's Blue cap/gray label 50 mcg/0.5 ml    | Dose 1  Red cap/ blue label    | Pose 2 4-8 weeks after dose 1 Red cap/ blue label       | Booster dose at least 2 months after last dose† Blue cap/gray label 50 mcg/0.5 ml OR Pfizer's Bivalent gray cap   | Dark blue af                                                                   | Dose 2  3-8 weeks Fiter dose 1  Dark blue cap  OR Moderna's  Blue cap/gray lal 50 mcg/0.5 ml                                         | ns ap |
| 18 years<br>and older | Same dosing schedule as 12                             | Same dosing schedule as 12–17 years                                                                                 |                                |                                                         | Dark blue af                                                                                                      | R-8 weeks Fter dose 1 Dark blue cap  Bivalent gray cap  Booster dos at least 6 | months after dose 2 OR Moderna's Blue cap/gray labe so meg/0.5 ml  e (in limited situations)* months after dose 2 ax's dark blue cap |       |

### Pfizer-BioNTech COVID-19 Vaccine Moderna COVID-19 Vaccine 4 years turning Dose 1 Dose 2 Dose 3 5 years turning 6 Dose 1 Dose 2 Booster dose **Booster dose** years 5 years\* 3-8 weeks at least 8 weeks at least 2 months 4-8 weeks at least 2 months Maroon cap Blue cap/ after dose 1 after dose 2 after dose 3 after dose 1 after dose 2 magenta label Bivalent orange cap Blue cap/gray label Maroon cap Bivalent maroon cap Blue cap/ purple label 25 mcg/0.25 ml OR OR Pfizer's Dose 2 Dose 1 Booster dose Bivalent orange cap 3-8 weeks at least 2 months Orange cap after dose 2 after dose 1 Orange cap Bivalent orange cap 11 years turning 11 years turning Dose 1 Dose 2 Booster dose Dose 1 Dose 2 Booster dose 12 years 12 years 3-8 weeks at least 2 months 4-8 weeks at least 2 months Blue cap/ Orange cap after dose 1 after dose 2 after dose 1 after dose 2 purple label Gray cap Bivalent gray cap Red cap/ Blue cap/gray label blue label 50 mcg/0.5 ml OR Moderna's **OR Pfizer's** Blue cap/gray label 50 mcg/0.5 ml Bivalent gray cap

## Pediatric COVID-19 Vaccine Dosing Quick Reference Guide: Moderately to Severely Immunocompromised Children

| Agost                 | before user before user                                                                                                                                                                                                                                                   |                                                                                                                                                                                                                                                                                                                                                                                                                                                        |                                                                                                                                                                                                                                                                                                                                                                                               |  |  |
|-----------------------|---------------------------------------------------------------------------------------------------------------------------------------------------------------------------------------------------------------------------------------------------------------------------|--------------------------------------------------------------------------------------------------------------------------------------------------------------------------------------------------------------------------------------------------------------------------------------------------------------------------------------------------------------------------------------------------------------------------------------------------------|-----------------------------------------------------------------------------------------------------------------------------------------------------------------------------------------------------------------------------------------------------------------------------------------------------------------------------------------------------------------------------------------------|--|--|
| Age at<br>First Dose  | Pfizer-BioNTech COVID-19 Vaccine                                                                                                                                                                                                                                          | Moderna COVID-19 Vaccine                                                                                                                                                                                                                                                                                                                                                                                                                               | Novavax COVID-19 Vaccine                                                                                                                                                                                                                                                                                                                                                                      |  |  |
| 6 months – 4<br>years | Maroon cap  Dose 2 3 weeks after dose 1 Maroon cap  Maroon cap  Dose 3 at least 8 weeks after dose 2 Bivalent maroon cap                                                                                                                                                  | Blue cap/magenta label  Dose 2  4 weeks after dose 1  Blue cap/magenta label  Blue cap/magenta label  Dose 3  at least 4 weeks after dose 2  Blue cap/magenta label  Blue cap/magenta label  Blue cap/magenta label  Dark pink cap/yellow label                                                                                                                                                                                                        |                                                                                                                                                                                                                                                                                                                                                                                               |  |  |
| 5 years               | Orange cap  Orange cap  Orange cap  Orange cap  Orange cap  Dose 3  at least 4 weeks 4 weeks after dose 2 Orange cap  Orange cap  Orange cap  Booster dose at least 2 months after last dose† Bivalent orange cap                                                         | Dose 1  Blue cap/ magenta label  OR Pfizer's  Bivalent orange cap                                                                                                                            |                                                                                                                                                                                                                                                                                                                                                                                               |  |  |
| 6-11 years            | Dose 1     Dose 2     Dose 3     Booster dose       Orange cap     3 weeks after dose 1     4 weeks after dose 2     at least 2 months after last dose¹       Orange cap     Orange cap     Bivalent orange cap       OR Moderna's     Blue cap/gray label 25 mcg/0.25 ml | Dose 1  Blue cap/ purple label  OR Pfizer's  Bivalent orange cap                                                                                                                                                               |                                                                                                                                                                                                                                                                                                                                                                                               |  |  |
| 12 – 17 years         | Gray cap  Ose 1  Ose 2  3 weeks after dose 1  Gray cap  Gray cap  Tose 3  at least 4 weeks after dose 2  Gray cap  OR Moderna's  Blue cap/gray label 50 mcg/0.5 ml                                                                                                        | Red cap/blue label  Red cap/blue label | cap Blue cap/gray label 50 mcg/0.5 ml                                                                                                                                                                                                                                                                                                                                                         |  |  |
| 18 years<br>and older | Same dosing schedule as 12–17 years                                                                                                                                                                                                                                       | Same dosing schedule as 12–17 years                                                                                                                                                                                                                                                                                                                                                                                                                    | Dark blue cap  Bivalent gray cap  Booster dose (preferred)  at least 2 months after dose 2  Pfizer's  OR  Moderna's  Blue cap/gray label 50 mcg/0.5 ml  Booster dose (in limited situations)*  at least 6 months after dose 2  Novavax's dark blue cap |  |  |

### Pfizer-BioNTech COVID-19 Vaccine Moderna COVID-19 Vaccine 5 years turning 6 4 years turning Dose 1 Dose 2 Dose 3 Dose 1 Dose 2 Dose 3 Booster dose Booster dose vears 5 years 3 weeks at least 8 weeks at least 2 months 4 weeks at least 4 weeks at least 2 months Maroon cap Blue cap/ after dose 1 after dose 2 after dose 3 after dose 1 after dose 2 after dose 3 magenta label Maroon cap Bivalent Bivalent orange cap Blue cap/ Blue cap/ Blue cap/gray label magenta label maroon cap purple label 25 mcg/0.25 ml (if 5 years old) OR Pfizer's Blue cap/ Dose 1 Dose 2 Dose 3 Bivalent orange cap **Booster dose** purple label 3 weeks at least 4 weeks at least 2 months (if 6 years old) Orange cap after dose 1 after dose 2 after dose 3 Orange cap Orange cap Bivalent orange cap 11 years turning 11 years turning Dose 1 Dose 2 Dose 3 Dose 1 Dose 2 Dose 3 **Booster dose** Booster dose 12 years 12 years 3 weeks at least 4 weeks 4 weeks at least 4 weeks at least 2 months at least 2 months Orange cap Blue cap/ after dose 1 after dose 2 after last dose† after dose 1 after dose 2 after last dose† purple label Blue cap/ Orange cap Red cap/ Blue cap/gray label Gray cap Bivalent gray cap purple label (if 11 years old) blue label 50 mcg/0.5 ml OR Moderna's (if 11 years old) OR Pfizer's Gray cap Blue cap/gray label (if 12 years old) Red cap/ 50 mcg/0.5 ml Bivalent gray cap blue label (if 12 years old)