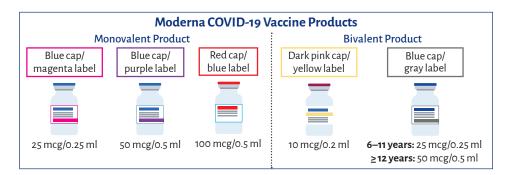

## Pediatric COVID-19 Vaccine Dosing Quick Reference Guide

| Age at First<br>Dose  | Pfizer-BioNTech COVID-19 Vaccine                       |                                                                                                                     | Moderna COVID-19 Vaccine       |                                                         |                                                                                                                   | Novavax COVID-19 Vaccine                                                       |                                                                                                                                      |       |
|-----------------------|--------------------------------------------------------|---------------------------------------------------------------------------------------------------------------------|--------------------------------|---------------------------------------------------------|-------------------------------------------------------------------------------------------------------------------|--------------------------------------------------------------------------------|--------------------------------------------------------------------------------------------------------------------------------------|-------|
| 6 months –<br>4 years | Maroon cap  Dose 2  3-8 weeks after dose 1  Maroon cap | at least 8 weeks<br>after dose 2<br>Bivalent<br>maroon cap                                                          | Blue cap/<br>magenta label     | Dose 2  4-8 weeks after dose 1  Blue cap/ magenta label | Booster dose at least 2 months after last dose Dark pink cap/ yellow label                                        |                                                                                |                                                                                                                                      |       |
| 5 years               | Orange cap  Dose 2  3-8 weeks after dose 1  Orange cap | Booster dose<br>at least 2 months<br>after last dose†<br>Bivalent orange cap                                        | Blue cap/<br>magenta label     | Dose 2 4-8 weeks after dose 1 Blue cap/ magenta label   | Booster dose at least 2 months after last dose Dark pink cap/ yellow label OR Pfizer's Bivalent orange cap        |                                                                                |                                                                                                                                      |       |
| 6 – 11 years          | Orange cap  Orange cap  Orange cap  Orange cap         | Booster dose at least 2 months after last dose† Bivalent orange cap OR Moderna's Blue cap/gray label 25 mcg/0.25 ml | Dose 1  Blue cap/ purple label | Dose 2 4-8 weeks after dose 1 Blue cap/ purple label    | Booster dose at least 2 months after last dose Blue cap/gray label 25 mcg/o.25 ml OR Pfizer's Bivalent orange cap |                                                                                |                                                                                                                                      |       |
| 12 – 17 years         | Gray cap  Dose 2  3-8 weeks after dose 1  Gray cap     | Booster dose at least 2 months after last dose† Bivalent gray cap OR Moderna's Blue cap/gray label 50 mcg/0.5 ml    | Dose 1  Red cap/ blue label    | Pose 2 4-8 weeks after dose 1 Red cap/ blue label       | Booster dose at least 2 months after last dose† Blue cap/gray label 50 mcg/0.5 ml OR Pfizer's Bivalent gray cap   | Dark blue af                                                                   | Dose 2  3-8 weeks Fiter dose 1  Dark blue cap  OR Moderna's  Blue cap/gray lal 50 mcg/0.5 ml                                         | ns ap |
| 18 years<br>and older | Same dosing schedule as 12                             | Same dosing schedule as 12–17 years                                                                                 |                                |                                                         | Dark blue af                                                                                                      | R-8 weeks Fter dose 1 Dark blue cap  Bivalent gray cap  Booster dos at least 6 | months after dose 2 OR Moderna's Blue cap/gray labe so meg/0.5 ml  e (in limited situations)* months after dose 2 ax's dark blue cap |       |

### Pfizer-BioNTech COVID-19 Vaccine Moderna COVID-19 Vaccine 4 years turning Dose 1 Dose 2 Dose 3 5 years turning 6 Dose 1 Dose 2 Booster dose **Booster dose** years 5 years\* 3-8 weeks at least 8 weeks at least 2 months 4-8 weeks at least 2 months Maroon cap Blue cap/ after dose 1 after dose 2 after dose 3 after dose 1 after dose 2 magenta label Bivalent orange cap Blue cap/gray label Maroon cap Bivalent maroon cap Blue cap/ purple label 25 mcg/0.25 ml OR OR Pfizer's Dose 2 Dose 1 Booster dose Bivalent orange cap 3-8 weeks at least 2 months Orange cap after dose 2 after dose 1 Orange cap Bivalent orange cap 11 years turning 11 years turning Dose 1 Dose 2 Booster dose Dose 1 Dose 2 Booster dose 12 years 12 years 3-8 weeks at least 2 months 4-8 weeks at least 2 months Blue cap/ Orange cap after dose 1 after dose 2 after dose 1 after dose 2 purple label Gray cap Bivalent gray cap Red cap/ Blue cap/gray label blue label 50 mcg/0.5 ml OR Moderna's **OR Pfizer's** Blue cap/gray label 50 mcg/0.5 ml Bivalent gray cap

## Pediatric COVID-19 Vaccine Dosing Quick Reference Guide: Moderately to Severely Immunocompromised Children

| Agost                 | before user before user                                                                                                                                                                                                                                                   |                                                                                                                                                                                                                                                                                                                                                                                                                                                        |                                                                                                                                                                                                                                                                                                                                                                                               |  |  |
|-----------------------|---------------------------------------------------------------------------------------------------------------------------------------------------------------------------------------------------------------------------------------------------------------------------|--------------------------------------------------------------------------------------------------------------------------------------------------------------------------------------------------------------------------------------------------------------------------------------------------------------------------------------------------------------------------------------------------------------------------------------------------------|-----------------------------------------------------------------------------------------------------------------------------------------------------------------------------------------------------------------------------------------------------------------------------------------------------------------------------------------------------------------------------------------------|--|--|
| Age at<br>First Dose  | Pfizer-BioNTech COVID-19 Vaccine                                                                                                                                                                                                                                          | Moderna COVID-19 Vaccine                                                                                                                                                                                                                                                                                                                                                                                                                               | Novavax COVID-19 Vaccine                                                                                                                                                                                                                                                                                                                                                                      |  |  |
| 6 months – 4<br>years | Maroon cap  Dose 2 3 weeks after dose 1 Maroon cap  Maroon cap  Dose 3 at least 8 weeks after dose 2 Bivalent maroon cap                                                                                                                                                  | Blue cap/magenta label  Dose 2  4 weeks after dose 1  Blue cap/magenta label  Blue cap/magenta label  Dose 3  at least 4 weeks after dose 2  Blue cap/magenta label  Blue cap/magenta label  Blue cap/magenta label  Dark pink cap/yellow label                                                                                                                                                                                                        |                                                                                                                                                                                                                                                                                                                                                                                               |  |  |
| 5 years               | Orange cap  Orange cap  Orange cap  Orange cap  Orange cap  Dose 3  at least 4 weeks 4 weeks after dose 2 Orange cap  Orange cap  Orange cap  Booster dose at least 2 months after last dose† Bivalent orange cap                                                         | Dose 1  Blue cap/ magenta label  OR Pfizer's  Bivalent orange cap                                                                                                                            |                                                                                                                                                                                                                                                                                                                                                                                               |  |  |
| 6-11 years            | Dose 1     Dose 2     Dose 3     Booster dose       Orange cap     3 weeks after dose 1     4 weeks after dose 2     at least 2 months after last dose¹       Orange cap     Orange cap     Bivalent orange cap       OR Moderna's     Blue cap/gray label 25 mcg/0.25 ml | Dose 1  Blue cap/ purple label  OR Pfizer's  Bivalent orange cap                                                                                                                                                               |                                                                                                                                                                                                                                                                                                                                                                                               |  |  |
| 12 – 17 years         | Gray cap  Ose 1  Ose 2  3 weeks after dose 1  Gray cap  Gray cap  Tose 3  at least 4 weeks after dose 2  Gray cap  OR Moderna's  Blue cap/gray label 50 mcg/0.5 ml                                                                                                        | Red cap/blue label  Red cap/blue label | cap Blue cap/gray label 50 mcg/0.5 ml                                                                                                                                                                                                                                                                                                                                                         |  |  |
| 18 years<br>and older | Same dosing schedule as 12–17 years                                                                                                                                                                                                                                       | Same dosing schedule as 12–17 years                                                                                                                                                                                                                                                                                                                                                                                                                    | Dark blue cap  Bivalent gray cap  Booster dose (preferred)  at least 2 months after dose 2  Pfizer's  OR  Moderna's  Blue cap/gray label 50 mcg/0.5 ml  Booster dose (in limited situations)*  at least 6 months after dose 2  Novavax's dark blue cap |  |  |

### Pfizer-BioNTech COVID-19 Vaccine Moderna COVID-19 Vaccine 5 years turning 6 4 years turning Dose 1 Dose 2 Dose 3 Dose 1 Dose 2 Dose 3 Booster dose Booster dose vears 5 years 3 weeks at least 8 weeks at least 2 months 4 weeks at least 4 weeks at least 2 months Maroon cap Blue cap/ after dose 1 after dose 2 after dose 3 after dose 1 after dose 2 after dose 3 magenta label Maroon cap Bivalent Bivalent orange cap Blue cap/ Blue cap/ Blue cap/gray label magenta label maroon cap purple label 25 mcg/0.25 ml (if 5 years old) OR Pfizer's Blue cap/ Dose 1 Dose 2 Dose 3 Bivalent orange cap **Booster dose** purple label 3 weeks at least 4 weeks at least 2 months (if 6 years old) Orange cap after dose 1 after dose 2 after dose 3 Orange cap Orange cap Bivalent orange cap 11 years turning 11 years turning Dose 1 Dose 2 Dose 3 Dose 1 Dose 2 Dose 3 **Booster dose** Booster dose 12 years 12 years 3 weeks at least 4 weeks 4 weeks at least 4 weeks at least 2 months at least 2 months Orange cap Blue cap/ after dose 1 after dose 2 after last dose† after dose 1 after dose 2 after last dose† purple label Blue cap/ Orange cap Red cap/ Blue cap/gray label Gray cap Bivalent gray cap purple label (if 11 years old) blue label 50 mcg/0.5 ml OR Moderna's (if 11 years old) OR Pfizer's Gray cap Blue cap/gray label (if 12 years old) Red cap/ 50 mcg/0.5 ml Bivalent gray cap blue label (if 12 years old)