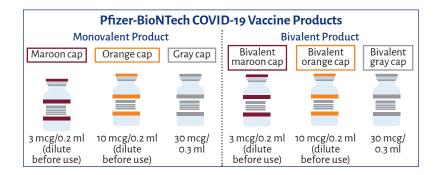

## Pediatric COVID-19 Vaccine Dosing Quick Reference Guide

| Age at First<br>Dose  | Pfizer-BioNTech COVID-19 Vaccine                       |                                                                                                                     | Moderna COVID-19 Vaccine       |                                                         |                                                                                                                   | Novavax COVID-19 Vaccine                                                       |                                                                                                                                      |       |
|-----------------------|--------------------------------------------------------|---------------------------------------------------------------------------------------------------------------------|--------------------------------|---------------------------------------------------------|-------------------------------------------------------------------------------------------------------------------|--------------------------------------------------------------------------------|--------------------------------------------------------------------------------------------------------------------------------------|-------|
| 6 months –<br>4 years | Maroon cap  Dose 2  3-8 weeks after dose 1  Maroon cap | at least 8 weeks<br>after dose 2<br>Bivalent<br>maroon cap                                                          | Blue cap/<br>magenta label     | Dose 2  4-8 weeks after dose 1  Blue cap/ magenta label | Booster dose at least 2 months after last dose Dark pink cap/ yellow label                                        |                                                                                |                                                                                                                                      |       |
| 5 years               | Orange cap  Dose 2  3-8 weeks after dose 1  Orange cap | Booster dose<br>at least 2 months<br>after last dose†<br>Bivalent orange cap                                        | Blue cap/<br>magenta label     | Dose 2 4-8 weeks after dose 1 Blue cap/ magenta label   | Booster dose at least 2 months after last dose Dark pink cap/ yellow label OR Pfizer's Bivalent orange cap        |                                                                                |                                                                                                                                      |       |
| 6 – 11 years          | Orange cap  Orange cap  Orange cap  Orange cap         | Booster dose at least 2 months after last dose† Bivalent orange cap OR Moderna's Blue cap/gray label 25 mcg/0.25 ml | Dose 1  Blue cap/ purple label | Dose 2 4-8 weeks after dose 1 Blue cap/ purple label    | Booster dose at least 2 months after last dose Blue cap/gray label 25 mcg/o.25 ml OR Pfizer's Bivalent orange cap |                                                                                |                                                                                                                                      |       |
| 12 – 17 years         | Gray cap  Dose 2  3-8 weeks after dose 1  Gray cap     | Booster dose at least 2 months after last dose† Bivalent gray cap OR Moderna's Blue cap/gray label 50 mcg/0.5 ml    | Dose 1  Red cap/ blue label    | Pose 2 4-8 weeks after dose 1 Red cap/ blue label       | Booster dose at least 2 months after last dose† Blue cap/gray label 50 mcg/0.5 ml OR Pfizer's Bivalent gray cap   | Dark blue af                                                                   | Dose 2  3-8 weeks Fiter dose 1  Dark blue cap  OR Moderna's  Blue cap/gray lal 50 mcg/0.5 ml                                         | ns ap |
| 18 years<br>and older | Same dosing schedule as 12                             | Same dosing schedule as 12–17 years                                                                                 |                                |                                                         | Dark blue af                                                                                                      | R-8 weeks Fter dose 1 Dark blue cap  Bivalent gray cap  Booster dos at least 6 | months after dose 2 OR Moderna's Blue cap/gray labe so meg/0.5 ml  e (in limited situations)* months after dose 2 ax's dark blue cap |       |

### Pfizer-BioNTech COVID-19 Vaccine Moderna COVID-19 Vaccine 4 years turning Dose 1 Dose 2 Dose 3 5 years turning 6 Dose 1 Dose 2 Booster dose **Booster dose** years 5 years\* 3-8 weeks at least 8 weeks at least 2 months 4-8 weeks at least 2 months Maroon cap Blue cap/ after dose 1 after dose 2 after dose 3 after dose 1 after dose 2 magenta label Bivalent orange cap Blue cap/gray label Maroon cap Bivalent maroon cap Blue cap/ purple label 25 mcg/0.25 ml OR OR Pfizer's Dose 2 Dose 1 Booster dose Bivalent orange cap 3-8 weeks at least 2 months Orange cap after dose 2 after dose 1 Orange cap Bivalent orange cap 11 years turning 11 years turning Dose 1 Dose 2 Booster dose Dose 1 Dose 2 Booster dose 12 years 12 years 3-8 weeks at least 2 months 4-8 weeks at least 2 months Blue cap/ Orange cap after dose 1 after dose 2 after dose 1 after dose 2 purple label Gray cap Bivalent gray cap Red cap/ Blue cap/gray label blue label 50 mcg/0.5 ml OR Moderna's **OR Pfizer's** Blue cap/gray label 50 mcg/0.5 ml Bivalent gray cap

## Pediatric COVID-19 Vaccine Dosing Quick Reference Guide: Moderately to Severely Immunocompromised Children

| Agost                 | before user before user                                                                                                                                                                                                                                                   |                                                                                                                                                                                                                                                                                                                                                                                                                                                        |                                                                                                                                                                                                                                                                                                                                                                                               |  |  |
|-----------------------|---------------------------------------------------------------------------------------------------------------------------------------------------------------------------------------------------------------------------------------------------------------------------|--------------------------------------------------------------------------------------------------------------------------------------------------------------------------------------------------------------------------------------------------------------------------------------------------------------------------------------------------------------------------------------------------------------------------------------------------------|-----------------------------------------------------------------------------------------------------------------------------------------------------------------------------------------------------------------------------------------------------------------------------------------------------------------------------------------------------------------------------------------------|--|--|
| Age at<br>First Dose  | Pfizer-BioNTech COVID-19 Vaccine                                                                                                                                                                                                                                          | Moderna COVID-19 Vaccine                                                                                                                                                                                                                                                                                                                                                                                                                               | Novavax COVID-19 Vaccine                                                                                                                                                                                                                                                                                                                                                                      |  |  |
| 6 months – 4<br>years | Maroon cap  Dose 2 3 weeks after dose 1 Maroon cap  Maroon cap  Dose 3 at least 8 weeks after dose 2 Bivalent maroon cap                                                                                                                                                  | Blue cap/magenta label  Dose 2  4 weeks after dose 1  Blue cap/magenta label  Blue cap/magenta label  Dose 3  at least 4 weeks after dose 2  Blue cap/magenta label  Blue cap/magenta label  Blue cap/magenta label  Dark pink cap/yellow label                                                                                                                                                                                                        |                                                                                                                                                                                                                                                                                                                                                                                               |  |  |
| 5 years               | Orange cap  Orange cap  Orange cap  Orange cap  Orange cap  Dose 3  at least 4 weeks 4 weeks after dose 2 Orange cap  Orange cap  Orange cap  Booster dose at least 2 months after last dose† Bivalent orange cap                                                         | Dose 1  Blue cap/ magenta label  OR Pfizer's  Bivalent orange cap                                                                                                                            |                                                                                                                                                                                                                                                                                                                                                                                               |  |  |
| 6-11 years            | Dose 1     Dose 2     Dose 3     Booster dose       Orange cap     3 weeks after dose 1     4 weeks after dose 2     at least 2 months after last dose¹       Orange cap     Orange cap     Bivalent orange cap       OR Moderna's     Blue cap/gray label 25 mcg/0.25 ml | Dose 1  Blue cap/ purple label  OR Pfizer's  Bivalent orange cap                                                                                                                                                               |                                                                                                                                                                                                                                                                                                                                                                                               |  |  |
| 12 – 17 years         | Gray cap  Ose 1  Ose 2  3 weeks after dose 1  Gray cap  Gray cap  Tose 3  at least 4 weeks after dose 2  Gray cap  OR Moderna's  Blue cap/gray label 50 mcg/0.5 ml                                                                                                        | Red cap/blue label  Red cap/blue label | cap Blue cap/gray label 50 mcg/0.5 ml                                                                                                                                                                                                                                                                                                                                                         |  |  |
| 18 years<br>and older | Same dosing schedule as 12–17 years                                                                                                                                                                                                                                       | Same dosing schedule as 12–17 years                                                                                                                                                                                                                                                                                                                                                                                                                    | Dark blue cap  Bivalent gray cap  Booster dose (preferred)  at least 2 months after dose 2  Pfizer's  OR  Moderna's  Blue cap/gray label 50 mcg/0.5 ml  Booster dose (in limited situations)*  at least 6 months after dose 2  Novavax's dark blue cap |  |  |

### Pfizer-BioNTech COVID-19 Vaccine Moderna COVID-19 Vaccine 5 years turning 6 4 years turning Dose 1 Dose 2 Dose 3 Dose 1 Dose 2 Dose 3 Booster dose Booster dose vears 5 years 3 weeks at least 8 weeks at least 2 months 4 weeks at least 4 weeks at least 2 months Maroon cap Blue cap/ after dose 1 after dose 2 after dose 3 after dose 1 after dose 2 after dose 3 magenta label Maroon cap Bivalent Bivalent orange cap Blue cap/ Blue cap/ Blue cap/gray label magenta label maroon cap purple label 25 mcg/0.25 ml (if 5 years old) OR Pfizer's Blue cap/ Dose 1 Dose 2 Dose 3 Bivalent orange cap **Booster dose** purple label 3 weeks at least 4 weeks at least 2 months (if 6 years old) Orange cap after dose 1 after dose 2 after dose 3 Orange cap Orange cap Bivalent orange cap 11 years turning 11 years turning Dose 1 Dose 2 Dose 3 Dose 1 Dose 2 Dose 3 **Booster dose** Booster dose 12 years 12 years 3 weeks at least 4 weeks 4 weeks at least 4 weeks at least 2 months at least 2 months Orange cap Blue cap/ after dose 1 after dose 2 after last dose† after dose 1 after dose 2 after last dose† purple label Blue cap/ Orange cap Red cap/ Blue cap/gray label Gray cap Bivalent gray cap purple label (if 11 years old) blue label 50 mcg/0.5 ml OR Moderna's (if 11 years old) OR Pfizer's Gray cap Blue cap/gray label (if 12 years old) Red cap/ 50 mcg/0.5 ml Bivalent gray cap blue label (if 12 years old)