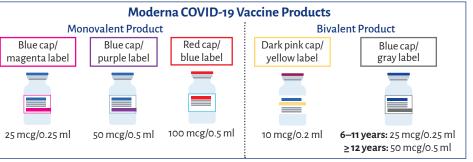

## Pediatric COVID-19 Vaccine Dosing Quick Reference Guide

| Age at First<br>Dose  | Pfizer-BioNTech COVID-19 Vaccine                       |                                                                                                                     | Moderna COVID-19 Vaccine       |                                                         |                                                                                                                   | Novavax COVID-19 Vaccine                                                       |                                                                                                                                      |       |
|-----------------------|--------------------------------------------------------|---------------------------------------------------------------------------------------------------------------------|--------------------------------|---------------------------------------------------------|-------------------------------------------------------------------------------------------------------------------|--------------------------------------------------------------------------------|--------------------------------------------------------------------------------------------------------------------------------------|-------|
| 6 months –<br>4 years | Maroon cap  Dose 2  3-8 weeks after dose 1  Maroon cap | at least 8 weeks<br>after dose 2<br>Bivalent<br>maroon cap                                                          | Blue cap/<br>magenta label     | Dose 2  4-8 weeks after dose 1  Blue cap/ magenta label | Booster dose at least 2 months after last dose Dark pink cap/ yellow label                                        |                                                                                |                                                                                                                                      |       |
| 5 years               | Orange cap  Dose 2  3-8 weeks after dose 1  Orange cap | Booster dose<br>at least 2 months<br>after last dose†<br>Bivalent orange cap                                        | Blue cap/<br>magenta label     | Dose 2 4-8 weeks after dose 1 Blue cap/ magenta label   | Booster dose at least 2 months after last dose Dark pink cap/ yellow label OR Pfizer's Bivalent orange cap        |                                                                                |                                                                                                                                      |       |
| 6 – 11 years          | Orange cap  Orange cap  Orange cap  Orange cap         | Booster dose at least 2 months after last dose† Bivalent orange cap OR Moderna's Blue cap/gray label 25 mcg/0.25 ml | Dose 1  Blue cap/ purple label | Dose 2 4-8 weeks after dose 1 Blue cap/ purple label    | Booster dose at least 2 months after last dose Blue cap/gray label 25 mcg/o.25 ml OR Pfizer's Bivalent orange cap |                                                                                |                                                                                                                                      |       |
| 12 – 17 years         | Gray cap  Dose 2  3-8 weeks after dose 1  Gray cap     | Booster dose at least 2 months after last dose† Bivalent gray cap OR Moderna's Blue cap/gray label 50 mcg/0.5 ml    | Dose 1  Red cap/ blue label    | Pose 2 4-8 weeks after dose 1 Red cap/ blue label       | Booster dose at least 2 months after last dose† Blue cap/gray label 50 mcg/0.5 ml OR Pfizer's Bivalent gray cap   | Dark blue af                                                                   | Dose 2  3-8 weeks Fiter dose 1  Dark blue cap  OR Moderna's  Blue cap/gray lal 50 mcg/0.5 ml                                         | ns ap |
| 18 years<br>and older | Same dosing schedule as 12                             | Same dosing schedule as 12–17 years                                                                                 |                                |                                                         | Dark blue af                                                                                                      | R-8 weeks Fter dose 1 Dark blue cap  Bivalent gray cap  Booster dos at least 6 | months after dose 2 OR Moderna's Blue cap/gray labe so meg/0.5 ml  e (in limited situations)* months after dose 2 ax's dark blue cap |       |

### Pfizer-BioNTech COVID-19 Vaccine Moderna COVID-19 Vaccine 4 years turning Dose 1 Dose 2 Dose 3 5 years turning 6 Dose 1 Dose 2 Booster dose **Booster dose** years 5 years\* 3-8 weeks at least 8 weeks at least 2 months 4-8 weeks at least 2 months Maroon cap Blue cap/ after dose 1 after dose 2 after dose 3 after dose 1 after dose 2 magenta label Bivalent orange cap Blue cap/gray label Maroon cap Bivalent maroon cap Blue cap/ purple label 25 mcg/0.25 ml OR OR Pfizer's Dose 2 Dose 1 Booster dose Bivalent orange cap 3-8 weeks at least 2 months Orange cap after dose 2 after dose 1 Orange cap Bivalent orange cap 11 years turning 11 years turning Dose 1 Dose 2 Booster dose Dose 1 Dose 2 Booster dose 12 years 12 years 3-8 weeks at least 2 months 4-8 weeks at least 2 months Blue cap/ Orange cap after dose 1 after dose 2 after dose 1 after dose 2 purple label Gray cap Bivalent gray cap Red cap/ Blue cap/gray label blue label 50 mcg/0.5 ml OR Moderna's **OR Pfizer's** Blue cap/gray label 50 mcg/0.5 ml Bivalent gray cap

## Pediatric COVID-19 Vaccine Dosing Quick Reference Guide: Moderately to Severely Immunocompromised Children

| Agost                 | before user before user                                                                                                                                                                                                                                                   |                                                                                                                                                                                                                                                                                                                                                                                                                                                        |                                                                                                                                                                                                                                                                                                                                                                                               |  |  |
|-----------------------|---------------------------------------------------------------------------------------------------------------------------------------------------------------------------------------------------------------------------------------------------------------------------|--------------------------------------------------------------------------------------------------------------------------------------------------------------------------------------------------------------------------------------------------------------------------------------------------------------------------------------------------------------------------------------------------------------------------------------------------------|-----------------------------------------------------------------------------------------------------------------------------------------------------------------------------------------------------------------------------------------------------------------------------------------------------------------------------------------------------------------------------------------------|--|--|
| Age at<br>First Dose  | Pfizer-BioNTech COVID-19 Vaccine                                                                                                                                                                                                                                          | Moderna COVID-19 Vaccine                                                                                                                                                                                                                                                                                                                                                                                                                               | Novavax COVID-19 Vaccine                                                                                                                                                                                                                                                                                                                                                                      |  |  |
| 6 months – 4<br>years | Maroon cap  Dose 2 3 weeks after dose 1 Maroon cap  Maroon cap  Dose 3 at least 8 weeks after dose 2 Bivalent maroon cap                                                                                                                                                  | Blue cap/magenta label  Dose 2  4 weeks after dose 1  Blue cap/magenta label  Blue cap/magenta label  Dose 3  at least 4 weeks after dose 2  Blue cap/magenta label  Blue cap/magenta label  Blue cap/magenta label  Dark pink cap/yellow label                                                                                                                                                                                                        |                                                                                                                                                                                                                                                                                                                                                                                               |  |  |
| 5 years               | Orange cap  Orange cap  Orange cap  Orange cap  Orange cap  Dose 3  at least 4 weeks 4 weeks after dose 2 Orange cap  Orange cap  Orange cap  Booster dose at least 2 months after last dose† Bivalent orange cap                                                         | Dose 1  Blue cap/ magenta label  OR Pfizer's  Bivalent orange cap                                                                                                                            |                                                                                                                                                                                                                                                                                                                                                                                               |  |  |
| 6-11 years            | Dose 1     Dose 2     Dose 3     Booster dose       Orange cap     3 weeks after dose 1     4 weeks after dose 2     at least 2 months after last dose¹       Orange cap     Orange cap     Bivalent orange cap       OR Moderna's     Blue cap/gray label 25 mcg/0.25 ml | Dose 1  Blue cap/ purple label  OR Pfizer's  Bivalent orange cap                                                                                                                                                               |                                                                                                                                                                                                                                                                                                                                                                                               |  |  |
| 12 – 17 years         | Gray cap  Ose 1  Ose 2  3 weeks after dose 1  Gray cap  Gray cap  Tose 3  at least 4 weeks after dose 2  Gray cap  OR Moderna's  Blue cap/gray label 50 mcg/0.5 ml                                                                                                        | Red cap/blue label  Red cap/blue label | cap Blue cap/gray label 50 mcg/0.5 ml                                                                                                                                                                                                                                                                                                                                                         |  |  |
| 18 years<br>and older | Same dosing schedule as 12–17 years                                                                                                                                                                                                                                       | Same dosing schedule as 12–17 years                                                                                                                                                                                                                                                                                                                                                                                                                    | Dark blue cap  Bivalent gray cap  Booster dose (preferred)  at least 2 months after dose 2  Pfizer's  OR  Moderna's  Blue cap/gray label 50 mcg/0.5 ml  Booster dose (in limited situations)*  at least 6 months after dose 2  Novavax's dark blue cap |  |  |

### Pfizer-BioNTech COVID-19 Vaccine Moderna COVID-19 Vaccine 5 years turning 6 4 years turning Dose 1 Dose 2 Dose 3 Dose 1 Dose 2 Dose 3 Booster dose Booster dose vears 5 years 3 weeks at least 8 weeks at least 2 months 4 weeks at least 4 weeks at least 2 months Maroon cap Blue cap/ after dose 1 after dose 2 after dose 3 after dose 1 after dose 2 after dose 3 magenta label Maroon cap Bivalent Bivalent orange cap Blue cap/ Blue cap/ Blue cap/gray label magenta label maroon cap purple label 25 mcg/0.25 ml (if 5 years old) OR Pfizer's Blue cap/ Dose 1 Dose 2 Dose 3 Bivalent orange cap **Booster dose** purple label 3 weeks at least 4 weeks at least 2 months (if 6 years old) Orange cap after dose 1 after dose 2 after dose 3 Orange cap Orange cap Bivalent orange cap 11 years turning 11 years turning Dose 1 Dose 2 Dose 3 Dose 1 Dose 2 Dose 3 **Booster dose** Booster dose 12 years 12 years 3 weeks at least 4 weeks 4 weeks at least 4 weeks at least 2 months at least 2 months Orange cap Blue cap/ after dose 1 after dose 2 after last dose† after dose 1 after dose 2 after last dose† purple label Blue cap/ Orange cap Red cap/ Blue cap/gray label Gray cap Bivalent gray cap purple label (if 11 years old) blue label 50 mcg/0.5 ml OR Moderna's (if 11 years old) OR Pfizer's Gray cap Blue cap/gray label (if 12 years old) Red cap/ 50 mcg/0.5 ml Bivalent gray cap blue label (if 12 years old)